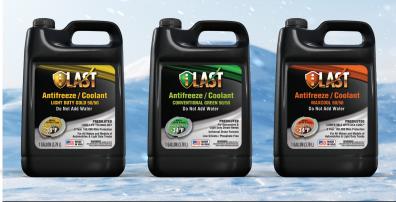

## **ANTIFREEZE & COOLANT**

Motosel Universal Antifreeze & Coolant used as directed, offers superior performance in virtually every light and heavy duty application. The proprietary inhibitor package is low silicate and phosphate and 2-EH free.