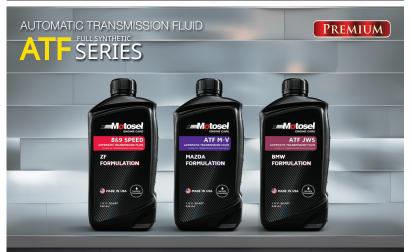

Automatic Transmissions have become more complicated, which have created a requirement for transmission oil that has to be more technologically advanced so that the transmission system works smoothly.