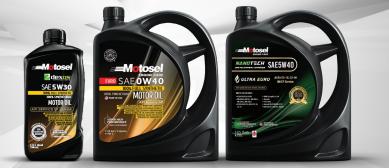

## MOTOR OIL SERIES GEAR OIL, HYDRAULIC OIL, DESIEL OIL

Channeling resistance at low temperatures

- Suitable for heavy duty gears under severe loads
- Compatible with the majority of seals material
- Higher safety factor Enhanced anti-oxidation characteristics