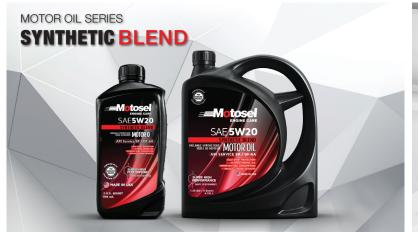

## **MOTOSEL PRODUCTS**

MOTOSEL SP/GF-6 is a premium, synthetic blend motor oil scientifically formulated with ultimate cleaning technology.

- Preventing dirt 
  Improved performance
- Sludge build up for better responsiveness

MOTOSEL Platinum Full Synthetic is a premium quality, full synthetic engine oil formulated from selected superior base oils and advanced engine oil additive technology. Meets or exceeds the latest American Petroleum Institute (API) SP and car manufacturers ILSAC GF-6 service classification.